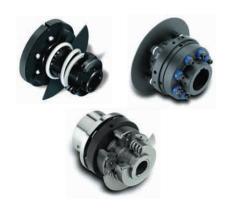

# Coupling

Rexnord provides a full portfolio of technology leading, non-lubricated coupling solutions to meet your specific application need. Omega® and Wrapflex® elastomeric couplings reduce downtime and maintenance while extending the life of connected equipment. Additional product features include:

- Washdown capable stainless steel hub and shoe options
- Replace-in-place design, eliminating need to remove driving or driven equipment
- Excellent vibration dampening capability
- High-misalignment capacity