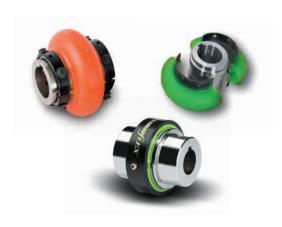

# Coupling

Rexnord provides a full portfolio of technology leading, non-lubricated coupling solutions to meet your specific application need. Omega® and Wrapflex® elastomeric couplings reduce downtime and maintenance while extending the life of connected equipment. Additional product features include:

- Washdown capable stainless steel hub and shoe options
- Replace-in-place design, eliminating need to remove driving or driven equipment
- Excellent vibration dampening capability
- High-misalignment capacity

# **Torque Limiters**

The Autogard® portfolio leads the industry by providing high quality, innovative products. Autogard ball detent torque limiters immediately disengage and work like a mechanical "circuit breaker" to protect the weakest member of the drive train in the event of an overload or jam. Product features include:

- Random or single position reset options
- Automatic or manual re-engagement
- Corrosion resistant finish options for wash-down or harsh working environments
- Fits with standard couplings and drive media
- Wide range of supported applications and torque settings
- C-to-C design option for increased flexibility