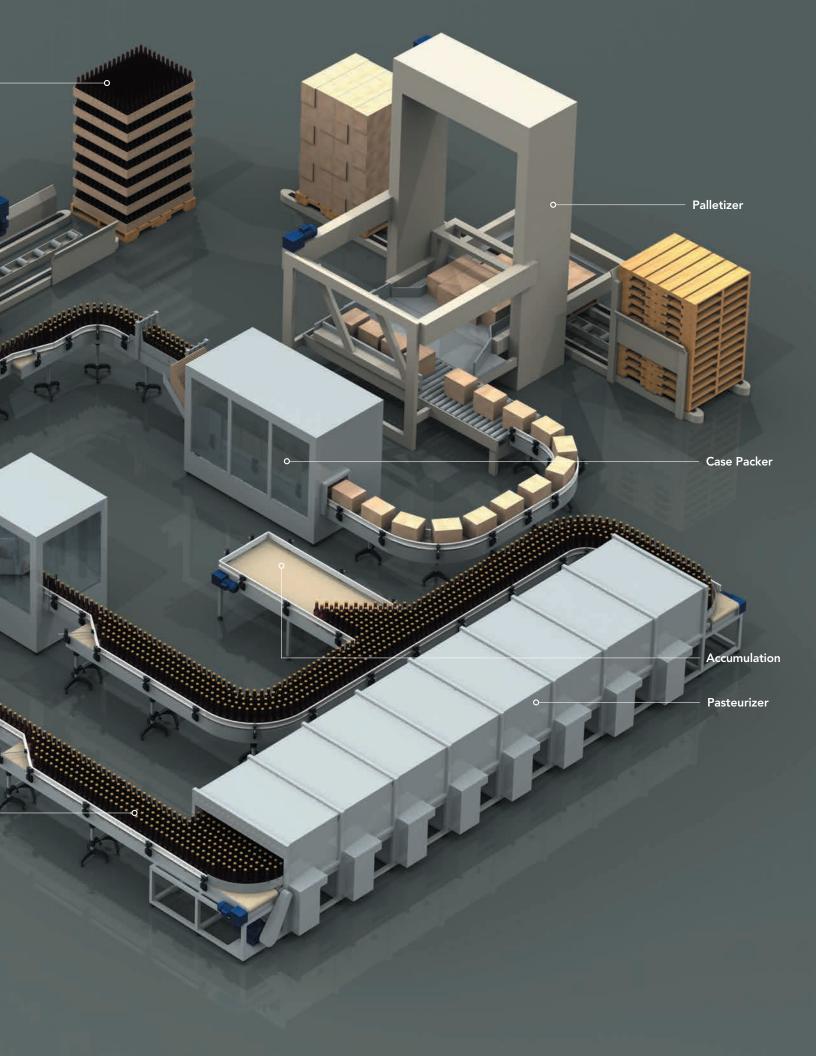

Depalletizer

Combiner

Inspection

Labeler

Rexnord's power transmission products provide maximum protection to beverage containers and cases traveling at all speeds and capacities. We offer a wide range of solutions that support all stages of beverage and container production, including:

# Primary Packaging -

- · Combining and Inlining
- Decombining
- Side-gripping Elevating
- Empty Bottle Inspecting
- Filling and Capping

- Pasteurizing
- Warming and Cooling
- Accumulating
- Labeling

# Secondary Packaging -

- Case Packer Infeed
- Carton/Case Packing
- Accumulating
- Start-Stop Conveying

- Incline and Decline Conveying
- Corner Conveying
- Palletizing
- Warehousing

From Manufacturer

Decombiner