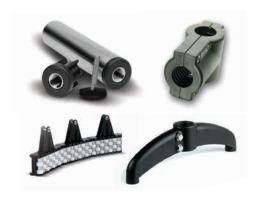

# Conveyor Components

Engineered to perform in high-speed and high-sanitation applications, Marbett® conveyor components help extend chain life and provide highly flexible, smooth running conveying conditions. Many products within Rexnord's complete portfolio of conveyor components are available in plastic and stainless steel to address a wide range of requirements.

#### **Chain Guide Components**

- Wear strips
- Corner tracks
- Return rollers

#### **Product Handling Components**

- Guide rails
- Roller guides
- Clamps and brackets

#### Frame Support and Leveling Components

- Support bases
- Articulated and fixed feet
- Connecting joints

#### **Specialty Components**

- Modular roller transfer plates
- Return rollers
- Shaft collars