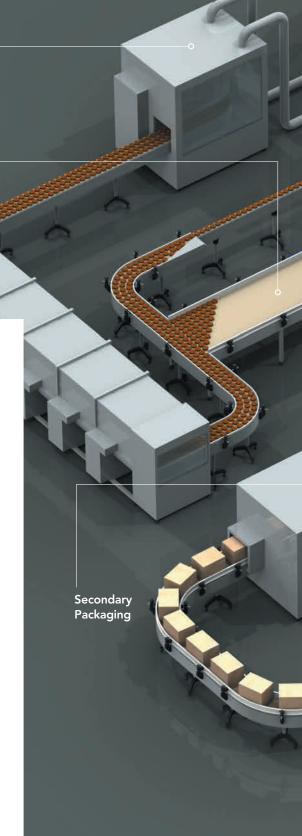

# Secondary Packaging -

- Case Packer Infeed
- Carton/Case Packing
- Accumulating
- Start-Stop Conveying

- Incline and Decline Conveying
- Corner Conveying
- Palletizing
- Warehousing

From Manufacturer

Decombiner