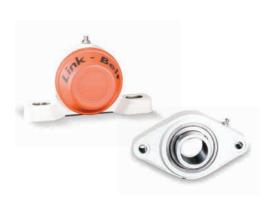

#### Bearing

Link-Belt® Klean-Gard™ ball bearings are the ideal solution for maximizing uptime in washdown applications. Product features include:

- Corrosion resistant stainless steel inserts
- White polypropylene housing for quick and easy contamination inspection
- Front and rear rubber seals remove moisture entry points and eliminate microbial growth
- Easily visible orange safety caps to help safeguard workers from moving equipment
- Access instant answers to critical bearing questions through the Bearing Mobile Pro™ app