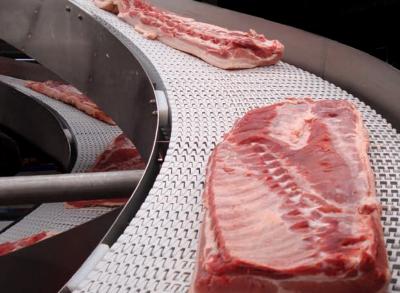

# Meat, Poultry and Seafood Processing

- Eviscerating
- Fabricating/Boning/Trimming
- Cooking/Frying/Microwaving
- Cooling/Freezing

- Metal Detecting
- Product Conveying
- Package/Case Conveying
- Hide Processing